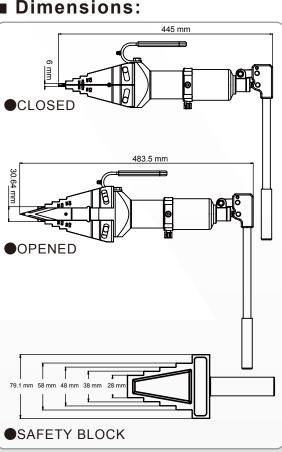

# **FLANGE SPREADER**

■ Model No. **DFS-8** 

Height: 445 mm Weight: 9.0 kgs

#### ■ Spreader Capacity:

Tip Clearance: 32 mmMax. Spread: 81 mm

#### **■** Accessories:

Safety Block