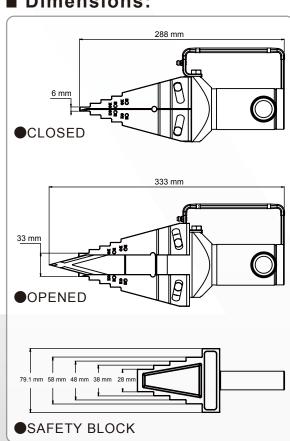

## ■ Model No. **K-SW15TE**

Height: 288 mm Weight: 7.5 kgs

### ■ Spreader Capacity:

Tip Clearance: 33 mmMax. Spread: 81 mm

#### **■** Accessories:

Safety Block