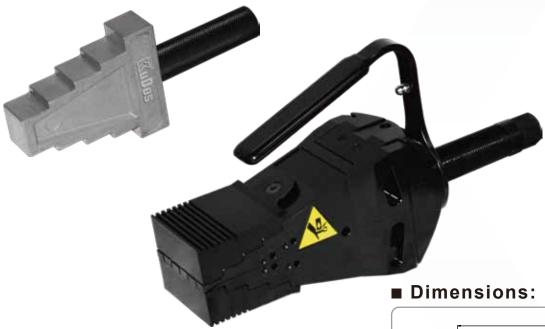

#### **■** Accessories:

Safety Block

#### ■ Accessories:

Safety Block Wrench (22 mm)