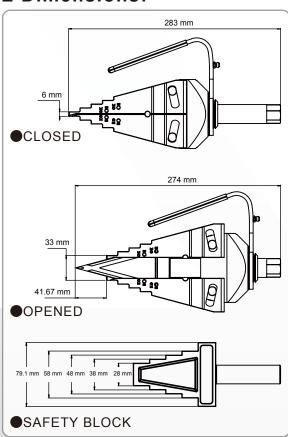

# **FLANGE SPREADER**

■ Model No. **K-SW9TM** 

Height: 283 mm Weight: 6.0 kgs

## ■ Spreader Capacity:

• Tip Clearance: 32 mm • Max. Spread: 81 mm

#### ■ Accessories:

Safety Block Wrench (22 mm)