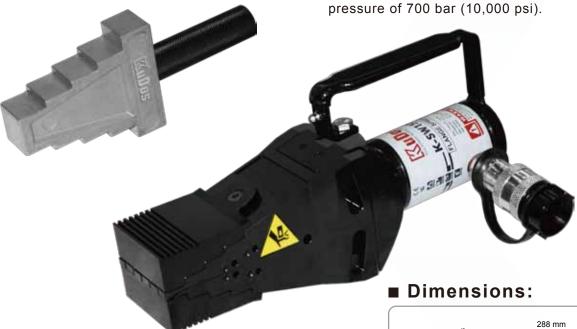

# **FLANGE SPREADER**

## ■ Model No. **K-SW15TE**

Height: 288 mm Weight: 7.5 kgs

### ■ Specifications:

Max. Pressure: 700 bar Oil Required: 79 cc

Max Output : 14.0 tons / 137.2 kN

### ■ Spreader Capacity:

Tip Clearance: 33 mmMax. Spread: 81 mm

#### **■** Features:

- Integrated wedge concept: friction-free, smooth, parallel wedge movement eliminates flange damage and spreading arm failure.
- Unique interlocking wedge design: no first step bending and risk of slipping out of joint.
- Requires very small access gap of only 6 mm (.24 in).
- Few moving parts means durability and low maintenance.
- Operated by any hydraulic pump with rated oil pressure of 700 har (10,000 psi)