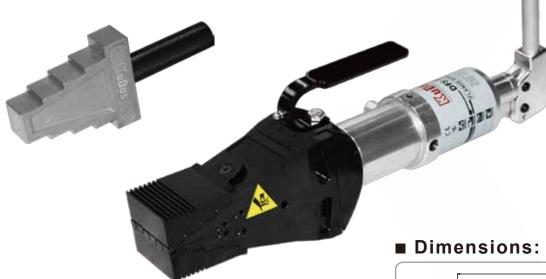

# **FLANGE SPREADER**

■ Model No. **DFS-8** 

Height: 445 mm Weight: 9.0 kgs

### **■** Specifications:

Max. Pressure: 700 bar Oil Required: 79 cc

Max Output : 14.0 tons / 137.2 kN

#### ■ Spreader Capacity:

Tip Clearance: 32 mmMax. Spread: 81 mm

#### **■** Accessories:

Safety Block